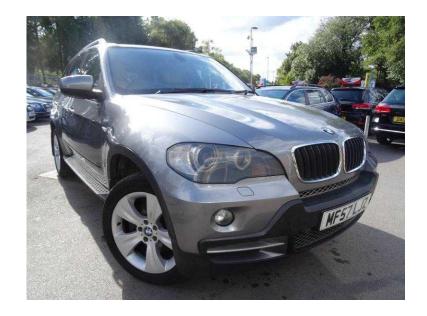

## **BMW X5 2007 (14,495 GBP)**

Location South East, Berkshire https://www.freeadsz.co.uk/x-424473-z

ABS, Immobiliser, Remote Alarm, Traction Control, Power Steering, Climate Control, Cruise Control, Full Leather, Electric Seats, Electric Windows, Roof Rails, Parking Sensors, Memory Seats, Adjustable Steering Column, Rain-Sensing Wipers, Multiple Airbags, Comms Pack, Colour SatNav, Bluetooth, Isofix, CD player in glove box, .LOW RATE FINANCE NOTHING TO PAY FOR 2