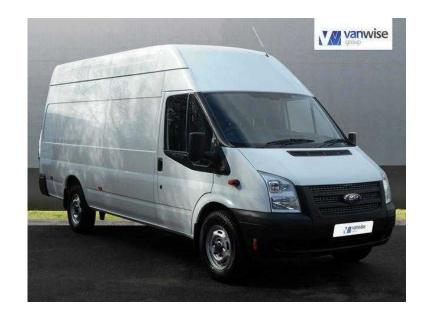

## Ford Transit 2013 (11,500 GBP)

London, London Location

https://www.freeadsz.co.uk/x-424530-z

Full service, Excellent bodywork, Excellent Condition interior, 1 owner, White, JUMBO, HEATED WINDSCREEN, BLUETOOTH, Warranted mileage, Side loading door, Ply lined, Factory bulk head, Solid rear door, Remote central locking, 6 speed, Power assisted steering, Immobiliser, Radio/CD, Drivers airbag, Electric windows, Arm Restraints, Head restraints, Height adjustable driver seat, Cloth seat trim, ABS, 3 seater cab, Adjustable steering wheel, Part Exchange Welcome, HP and leasing, Finance available, Hundreds of vans at trade prices, \*\*\*FREE MOT FOR LIFE \*\*\* WHILE YOU ARE THE KEEPER OF THE VEHICLE.