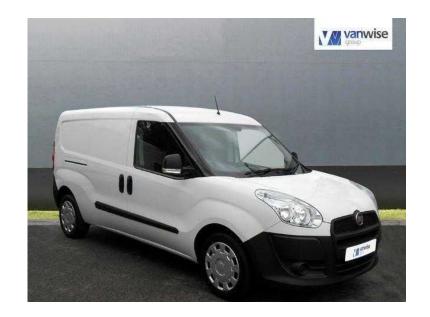

## Fiat Doblo Cargo 2014 (70 GBP)

Location London, London

https://www.freeadsz.co.uk/x-424533-z

Full service, Excellent bodywork, Excellent Condition interior, 1 owner, White, 5 SEATER, Warranted mileage, Twin Side Loading Doors, Remote central locking, 6 speed, Power assisted steering, Immobiliser, Radio/CD, Drivers airbag, Electric windows, Head restraints, Height adjustable driver seat, Cloth seat trim, ABS, 2 seater cab, Adjustable steering wheel, Part Exchange Welcome, HP and leasing, Finance available, Hundreds of vans at trade prices, \*\*\*FREE MOT FOR LIFE \*\*\* WHILE YOU ARE THE KEEPER OF THE VEHICLE.