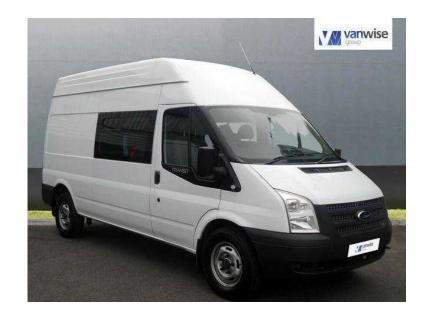

## **Ford Transit 2012 (100 GBP)**

Location London, London https://www.freeadsz.co.uk/x-424535-z

Full service, Excellent bodywork, Excellent Condition interior, 1 owner, White, HEATED WINDSCREEN, Warranted mileage, Side loading door, Ply lined, Factory bulk head, Solid rear door, Remote central locking, 6 speed, Power assisted steering, Immobiliser, Radio/CD, Drivers airbag, Electric windows, Arm Restraints, Head restraints, Height adjustable driver seat, Cloth seat trim, ABS, REAR SEATS, 3 seater cab, Adjustable steering wheel, Part Exchange Welcome, HP and leasing, Finance available, Hundreds of vans at trade prices, \*\*\*FREE MOT FOR LIFE \*\*\* WHILE YOU ARE THE KEEPER OF THE VEHICLE. ABS, Immobiliser, Remote Central Locking, Electric Windows, Head