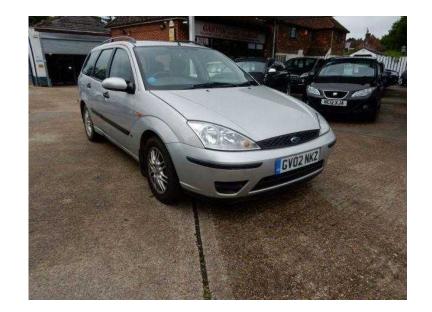

## **Ford Focus 2002 (10 GBP)**

Location **South East, Berkshire** https://www.freeadsz.co.uk/x-424557-z

PART EX TO CLEAR, TWO KEYS, ICE COLD AIR CON, BARGAIN ESTATE CAR, TOW BAR Adjustable Steering Column/Wheel Rake/Reach, Air Bag Driver, Air Bag Passenger, Alloy Wheels 15in, Anti-Lock Brakes, Body Coloured Bumpers, Central Door Locking Remote, Centre Rear Seat Belt, Electric Windows Front, Front Fog Lights, Head Restraints Front/Rear, Heated Front Screen, Immobiliser, In Car Entertainment Radio/CD, Mirrors External Manual, Power-Assisted Steering, Roof Rails, Seat Height Adjustment Driver, Seating Capacity Five Seats, Side Protection Mouldings, Spare Wheel Space Saver, Speakers Four, Steering Wheel Mounted Controls Audio, Upholstery Cloth Immobiliser, Roof