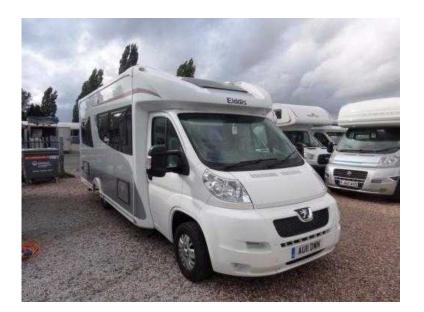

## Elddis Aspire 255 2011 (38,995 GBP)

Location East Midlands, Derbyshire https://www.freeadsz.co.uk/x-424601-z

ELDDIS ASPIRE 255 LUXURY LOW PROFILE WITH FIXED END BEDROOM PEUGEOT 2.2 HDI REGISTERED 2011, 18000 MILES ALDE CENTRAL HEATING AND HOT WATER WASHROOM WITH SEPARATE SHOWER CUBICLE FULL SIZED OVEN, GRILL AND GAS HOB MICROWAVE LARGE 150 L FRIDGE WITH SEPARATE FREEZER COMPARTMENT 4MTR OMNISTOR AWNING WITTER TOWBAR WITH WITTER BIKE RACK ATTACHED AIR SUSPENSION SOLAR PANEL STATUS TV AERIAL AVTEX 12V TV SUPPLIED WITH MOT, SERVICE ,HABITATION CHECK AND DEALER WARRANTY OPEN FOR VIEWING 7 DAYS A