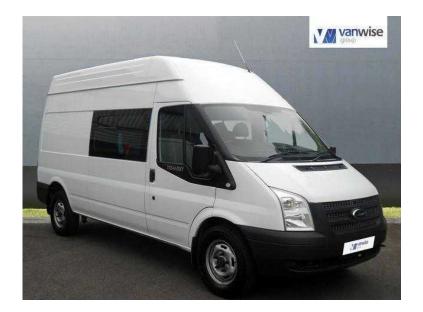

## Ford Transit 2012 (100 GBP)

Location South East, East Sussex https://www.freeadsz.co.uk/x-424664-z

Full service, Excellent bodywork, Excellent Condition interior, 1 owner, White, HEATED WINDSCREEN, Warranted mileage, Side loading door, Ply lined, Factory bulk head, Solid rear door, Remote central locking, 6 speed, Power assisted steering, Immobiliser, Radio/CD, Drivers airbag, Electric windows, Arm Restraints, Head restraints, Height adjustable driver seat, Cloth seat trim, ABS, REAR SEATS, 3 seater cab, Adjustable steering wheel, Part Exchange Welcome, HP and leasing, Finance available, Hundreds of vans at trade prices, \*\*\*FREE MOT FOR LIFE \*\*\* WHILE YOU ARE THE KEEPER OF THE VEHICLE. ABS, Immobiliser, Remote Central Locking, Electric Windows, Head