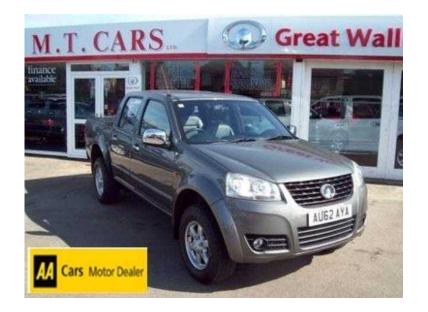

## **Great Wall Steed 2012 (10,995 GBP)**

Location **East of England, Cambridgeshire** https://www.freeadsz.co.uk/x-424718-z

NATIONWIDE DELIVERY AVAILABLE! FREE 12 MONTHS A.A ROAD SIDE ASSISTANCE PLEASE ASK FOR DETAILS. Price is Plus VAT, Air Conditioning, ABS, Air Conditioning, Alloy Wheels, Black Leather, CD Player, Dual Front Airbags, Electric Front & Rear Windows, Electric Mirrors, Heated Front Seats, Immobiliser, Load Bay Liner, Switchable 4 High & 4 Lo Ratio Gearbox, Remote Central Locking, Service History.