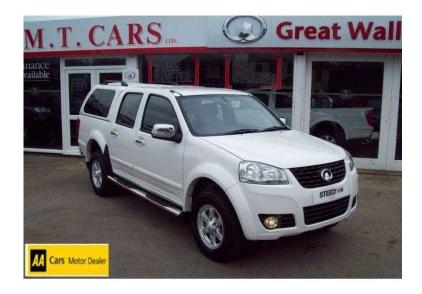

## **Great Wall Steed 2015 (15,995 GBP)**

Location **East of England, Cambridgeshire** https://www.freeadsz.co.uk/x-424720-z

NATIONWIDE DELIVERY AVAILABLE! NO VAT! Bluetooth connectivity, Door open warning light, Ignition key reminder warning, Lights on warning buzzer, Outside temperature gauge, Rear parking sensor, Rev counter, Tyre pressure monitor, 4 x 15w RDS CD radio/MP3 with fingertip control, USB connection, Auto dimming rear view mirror, Body colour bumpers, Body coloured roof spoiler, Chrome door handles, Chrome door mirrors, Chrome side bars, Daytime running lights with chrome trim, Electric door mirrors, Electric front windows with one touch drivers window, Electric rear windows, Front fog lights, Hard top canopy, Heated windscreen, Roof rails, Tinted windscreen, 2 Reading lights, Air conditioning, Air recirculation system, Cigarette lighter, Courtesy light, Cupholder in centre console, Driver and passenger sunvisors + vanity mirrors, Front centre console with armrest, Front door cupholders, Front seat back pockets, Fully adjustable front headrests, Heated front seats, Height adjustable head restraints, Height adjustable steering wheel, Interior light delay, Leather steering wheel and gear knob, Leather upholstery, Load liner, Rear heater, Reclining front seats, 3x3 point rear seatbelts, Child proof rear door locks, Driver and passenger airbag, Height adjustable front seatbelts, Locking wheel nuts, Remote central locking, Thatcham category 1 alarm and immobiliser, ABS + EBD, Accessory power point, Diesel particulate filter, 16" alloy wheels, Space saver spare wheel