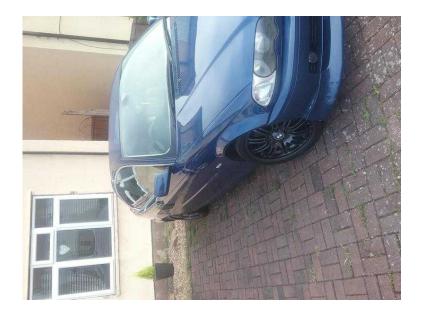

## **BMW 3 Series 2000 (800 GBP)**

Location West Midlands, Warwickshire https://www.freeadsz.co.uk/x-424787-z

Bmw 330ci excellent runner had the car for 3 years never had a problem with it full cream leather electric seats 18in alloys and a spear set aswel 12 months mot. Only reason I'm selling it is because I've upgraded any try £800 ono 07505023120 075050231...(click to reveal full phone)