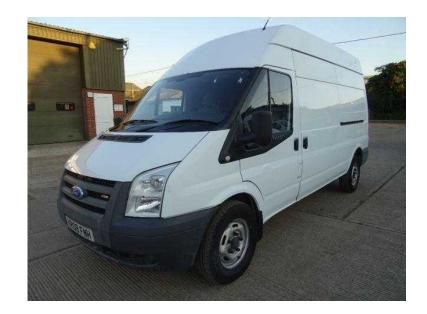

## Ford Transit (4,950 GBP)

Location **East of England, Essex** https://www.freeadsz.co.uk/x-424972-z

WWW.AMAVANS.CO.UK FOR FULL STOCKLIST! Long wheel-base, WHITE, NEW ARRIVAL! THIS ONE OWNER, GUARANTEED LOW LOW MILEAGE LONG WHEEL BASE MODEL! ONE PLC OWNER FROM NEW, REMOTE CENTRAL LOCKING, FULL BULKHEAD, FULLY PLY LINED, SIDE LOADING DOOR, 3 SEATS. IN EXCELLENT CONDITION THROUGHOUT FOR AGE! SUPPLIED FULLY SERVICED & NEW MOT. PART EXCHANGE WELCOME, FINANCE AVAILABLE, ALL CARDS ACCEPTED... £4,950 +VAT Remote Central