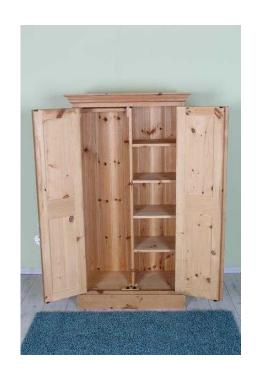

## QUALITY SOLID PINE WAXED WARDROBE WITH SHELVES - CAN COURIER (189 GB

South East. East Sussex Location https://www.freeadsz.co.uk/x-425035-z

QUALITY WAXED PINE WARDROBE WITH 4 SHELVES DOWN THE RIGHT SIDE. THE LEFT HAS A HANGING RAIL SO LOTS OF STORAGE, ITS NOT THE TALLEST WARDROBE SO WOULD BE GREAT AS A STORAGE CUPBOARD OR FOR A LITTLE GIRLS BEDROOM AS IT HAS SOME LOVELY FLOWER PETAL HANDLES, I ALSO HAVE A MATCHING CHEST OF DRAWERS AVAILABLE IN MY OTHER ITEMS THE WARDROBE HAS AGE RELATED MARKS AND SCRATCHES AS YOU WOULD EXPECT, IT IS IN TACT VERY HEAVY AND WITH A TONGUE AND GROOVE QUALITY MADE AND HAS A LOVELY LIGHT COLOUR W 91 - D 53 - H 167 CM FREE LOCAL DELIVERY OR COLLECTION FROM EASTBOURNE EAST SUSSEX, I CAN DELIVER FURTHER PLEASE MESSAGE FOR PRICE OR YOU ARE WELCOME TO ARRANGE YOUR OWN COURIER TO COLLECT ANY QUESTIONS JUST ASK, PLEASE VIEW MY OTHER SIMILAR ITEMS - 07947851201 079478512...(click to reveal full phone number) THANKS