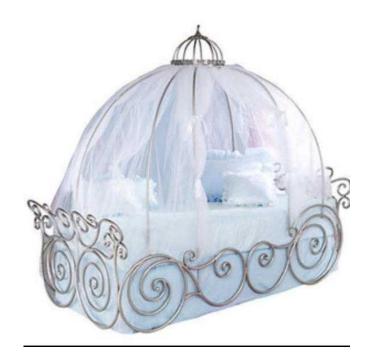

## **Princess Carriage Bed (150 GBP)**

Location **South East, East Sussex** https://www.freeadsz.co.uk/x-425038-z

Lovely princess carriage single bed. As you can see in the pictures you can add drapes to look more like a carriage we just never got round to doing this. The bed frame and base are in great condition and also include the mattress which is only 3 years old and has had a memory foam topper covering it over its usage.;