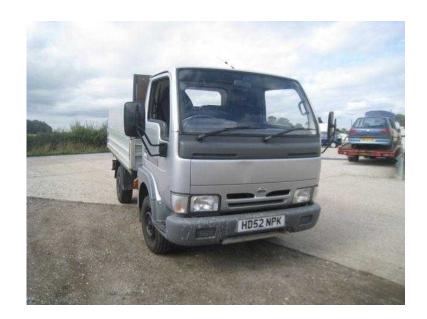

## Mitsubishi Canter 2002 (3,795 GBP)

Location **South East, Kent** https://www.freeadsz.co.uk/x-425078-z

What a great truck in very nice condition with very low miles for a commercial vehicle, detachable sides for easy loading and great carrying capacity, what a versatile truck for many uses and being diesel its.