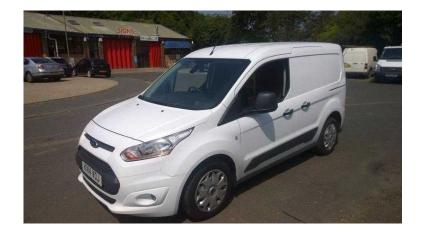

## Ford Transit Connect 2014 (10,950 GBP)

Location South West, Isle Of Wight https://www.freeadsz.co.uk/x-425240-z

Remote Central Locking, Air Conditioning, Stereo, Electric Windows, Electric Mirrors, Parking Sensors, Ply-Lined, Bulkhead, Steering Wheel Audio Controls, Bluetooth, Price Plus

| Ford Transit Connect 2014<br>https://www.freeadsz.co.uk/x-4252<br>40-z<br>Ford Transit Connect 2014<br>https://www.freeadsz.co.uk/x-4252<br>40-z |
|--------------------------------------------------------------------------------------------------------------------------------------------------|
| Ford Transit Connect 201<br>https://www.freeadsz.co.uk/x-425<br>40-z                                                                             |
| Ford Transit Connect 201<br>https://www.freeadsz.co.uk/x-425<br>40-z                                                                             |
| Ford Transit Connect 201<br>https://www.freeadsz.co.uk/x-425<br>40-z                                                                             |
| Ford Transit Connect 20:<br>https://www.freeadsz.co.uk/x-425<br>40-z                                                                             |
| Ford Transit Connect 2014<br>https://www.freeadsz.co.uk/x-4252<br>40-z                                                                           |
| Ford Transit Connect 2014<br>https://www.freeadsz.co.uk/x-4252<br>40-z                                                                           |
| Ford Transit Connect 2014<br>https://www.freeadsz.co.uk/x-4252<br>40-z                                                                           |
| Ford Transit Connect 201<br>https://www.freeadsz.co.uk/x-425<br>40-z                                                                             |