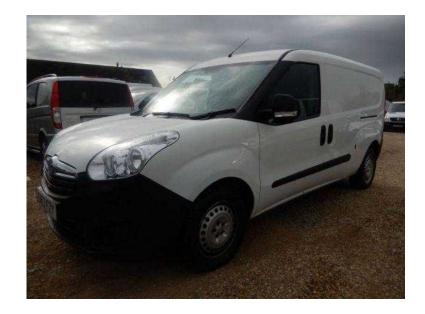

## **Vauxhall Combo 2013 (6,495 GBP)**

Location **South West, Wiltshire** https://www.freeadsz.co.uk/x-425373-z

including power assisted steering, remote central locking, electric windows, abs, cloth interior, drivers air bag, start stop technology, CD player / radio, 1.6 CDTi 105 BHP engine with 6 speed gearbox, full bulkhead, cargo lining, twin side loading doors, twin solid rear doors, security deadlocks fitted to all rear doors and comes with a spare key, stamped service history book and our 5 Star Service Package included This van is in excellent condition Every effort has been made to ensure the accuracy of the above information but errors may occur. Please check with a salesperson.