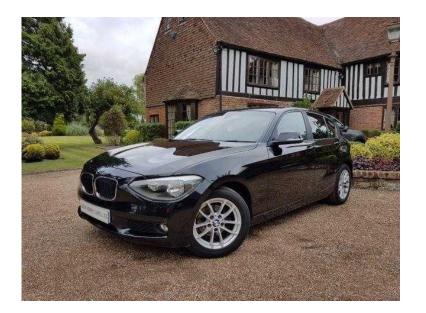

## BMW 1 Series 2012 (11,995 GBP)

Location **South East, East Sussex** https://www.freeadsz.co.uk/x-425413-z

FINANCE THIS CAR TODAY FROM JUST £243 A MONTH WITH £0 DEPOSIT! Upgrades Bluetooth Tele Prep/USB audio Interface/Voice Ctrl, Parking Sensors Front & Rear, Next MOT due 31/03/2017, Full service history, Black Cloth interior, Standard Features Air-Conditioning, Alloy Wheels 16in V Spoke 378, Computer (Driver Information System), Electric Windows (Front/Rear), Electric door mirrors, Remote central locking, Power-Assisted Steering, Folding rear seats, Foglights Front. Metallic BLACK, Very Clean inside and out, 2 keys, HPI Clear, Debit/ credit cards accepted, Part Exchange Welcome, LOW RATE NO DEPOSIT FINANCE PACKAGES AVAILABLE, VIEWING BY APPOINTMENT ONLY. OPENING HOURS MONDAY SATURDAY 8AM 7PM, SUNDAY 10AM 6PM, £11,995 p/x welcome Remote Central Locking, Folding Rear