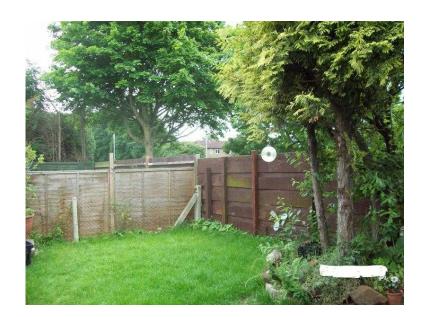

## 3 Bed House 5 min Dr to train station,5min Dr to M1,Driveway 3 cars and Garage (269,

Location **East of England, Hertfordshire** https://www.freeadsz.co.uk/x-425445-z

Freehold excellent opportunity to acquire this superb size three Bedroom semi-detached house set in a quiet culd-de-sac area. New Central gas heating fitted, double glazed, Large conservatory, Driveway to Park three cars and garage. EPC Council Tax Band C Open Plan Lounge / Dinning room Lounge 22' . 6" x 18'. 6" Kitchen 10'.3" x 9'. 6" First floor and Landing Stairs rising to the first floor landing with a door leading off to all the accomodations. Bedroom one 13'.0" x 9'. 0" Bedroom two 10'.3" x 8'. 6" Bedroom three 9'.3" x 8'.0" Bathroom Large Conservatory 6' x 4' Front Garden Mainly laid lawn with a small flower borders to front A concrete driveway leads to along the side of the garage and provides access to stone chip the front door Rear garden Attractively kept, the rear garden has been mainly laid to lawn with a interesting shrubs and trees in the center Garage A single detached garage in pre-cast concrete with a metal up and over door which has power and light connected to the front of the garage is a driveway which permit further 3 vehicles. Near by station bus stop and local shops Train station 2 miles going to London in 30 minutes Coach to London Victoria Buses going directly to Luton Airport ;