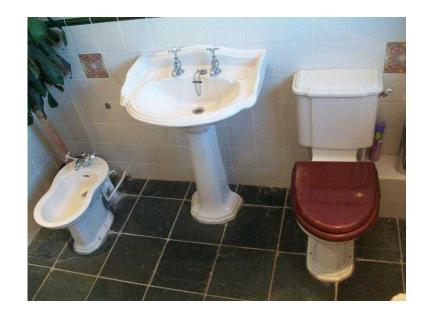

## **Bathroom Furniture (50 GBP)**

Location South East, Surrey https://www.freeadsz.co.uk/x-425472-z

Matching 3 piece cream bathroom furniture - toilet, pedestal sink and bidet including taps and waste pipes, in very good condition (no chips, scratches etc) Included also: toilet roll holder and heated towel rail (120x60cm). Taps need de.