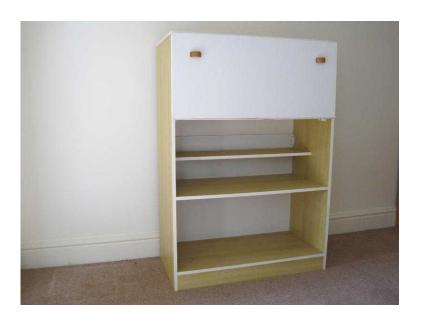

## Wall Unit (15 GBP)

Location **South East, Surrey** https://www.freeadsz.co.uk/x-425473-z

Freestanding living room or bedroom unit made by Stag Furniture. Upper cupboard has a drop down door (ideal as a drinks cabinet or writing desk) and shelves below. Finished in White and Maple effect (H113cms, W78cms, D41cms). Good condition. Will dismantle for ease of transportation. Buyer collects. Location Guildford.