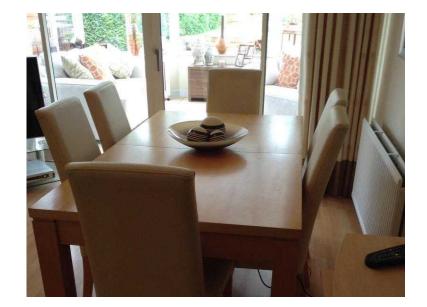

## Beech dining table and 6 cream faux leather chairs (120 GBP)

Location Yorkshire and the Humber, West Yorkshire https://www.freeadsz.co.uk/x-425514-z

Dining set by Next. length 160 cm and width 90 cm.Good