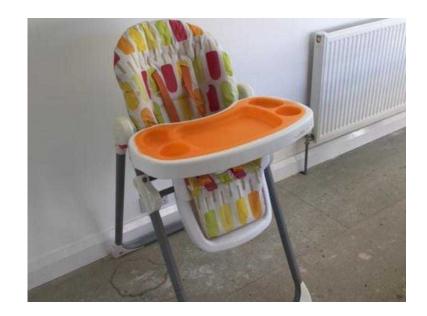

## **Cosatto Noodle Highchair Popsicle (25 GBP)**

Location **South East, West Sussex** https://www.freeadsz.co.uk/x-425592-z

This is a used Cosatto Noodle Popsicle highchair. Its used but in a good condition with it having been cleaned and all straps washed. It reclines, has adjustable straps, adjustable height and removable double tray. It does have a very small tear in the seat padding (as in the photo). This cost us £99.00 when new but would like £25