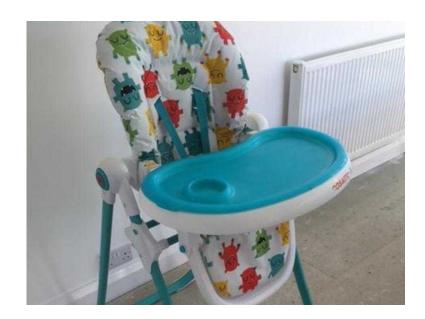

## **Cosatto Monster Mash Highchair (35 GBP)**

**South East, West Sussex** Location https://www.freeadsz.co.uk/x-425593-z

This is a used Cosatto Monster Mash High chair. Its used but in a very good condition as we didn't use it for that long with my son. It reclines, has adjustable straps, adjustable height and removable double tray. It has been cleaned and all straps washed. This cost us £99.00 when new but would like £35