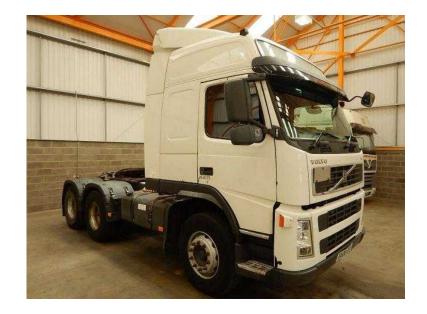

## Volvo FM 2008 (21,750 GBP)

Location **East Midlands, Northamptonshire** https://www.freeadsz.co.uk/x-425628-z

Registration Number DX08 BNO, Chassis Number YV2JFY0D08B517810, First Registered 01.07.2008, £21,750.00, Volvo FM Globetrotter Sleeper Cab. Volvo D13D 440 Bhp Turbo Air To Air Charge Cooled Euro 4, Engine. Volvo Engine Brake (V.E.B). Volvo 14 Speed Syncromesh Gearbox. Volvo Single Reduction Drive Axles C/w Diff/Cross Locks. Steel Drive Axle Suspension. Jost Fixed Fifth Wheel. Gearbox Driven Twin Line/ Tipping Hydraulics C/w Chassis, Mounted Aluminium Oil Tank And In Cab Controls. Full Air Deflector Kit C/w Adjustable Roof Spoiler And Cab Side Extensions. Stainless Steel Vertical Exhaust System. PVCU Vertical Engine Air Intake. Aluminium Chassis Catwalk. Exterior Sun Visor. ISO Trailer ABS Susie Socket. Interior Image, Volvo Air Suspended Drivers Seat C/w Adjustable Lumbar, Support. SRS Drivers Air Bag. Electric Driver And Passenger Windows. Electric Adjustable And Heated Mirrors. Pop Up Sunroof. Air Conditioning (Not Tested). Eberspacher Dilc Night Heater. Volvo Dynafleet System. Volvo RDS CD/Radio Player. Cruise Control. 12v Auxiliary Power Socket. Adjustable Headlamp Level Control. Overhead And Underbunk Storage Lockers. Plated Weight 44,000 Kgs. Design Weight 60,000 Kgs. Tested Until End Expired. Mileage As Shown 529,912 Kms. (Digital Tachograph). #DX08 BNO 1 #DX08 BNO 2, #DX08 BNO 3 #DX08 BNO 4, #DX08 BNO 5 #DX08 BNO 6, #DX08 BNO 7,