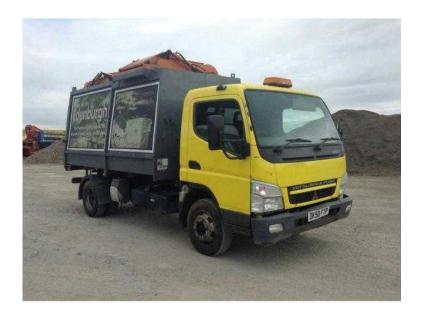

## Mitsubishi Fuso 2008 (3,500 GBP)

Location **South West, Gloucestershire** https://www.freeadsz.co.uk/x-425643-z

2008 (58) MITSUBISHI FUSO, £3,500 +VAT, Category: Rigid Trucks, Body Type: Specialist Vehicle, Make: MITSUBISHI, Model: FUSO, Derivative: Canter, Axle Config: 4x2, Reg Year: 58, Cab Type: Day cab, Transmission: Manual, Mileage: 70263 km, Body Condition: 65%, Interior Condition: 65%, Overall Condition: 65%, Tyre Condition: 75%, 2008 Mitsubishi Fuso Canter Dustbin Truck, Manual Gearox, Steel Suspension, Only Covered