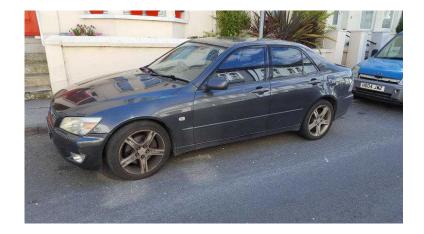

## Lexus Is 200 sport (275 GBP)

Location **South East, East Sussex** https://www.freeadsz.co.uk/x-425706-z

Not sure what it needs for an mot apart from a new tyre and the handbrake needs looking at. Had new brakes all round and new clutch 10 months ago and new front shocks, springs and top wishbone last year. Interior is in good condition exterior needs some attention. Car is in easons green just outside of uckfield. Please email or text as I drive all day so can't answer my phone. £275.