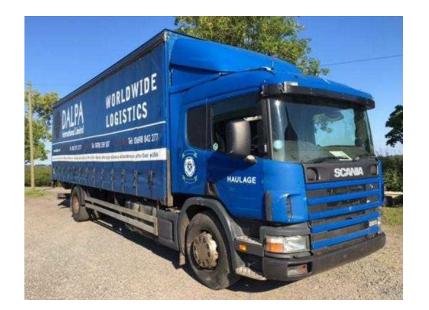

## Scania P94 2001

Location **East Midlands, Leicestershire** https://www.freeadsz.co.uk/x-425722-z

Scania P94 230, Type: Engine Size: Stock no: 9044, Year: 2001, MOT Due: Registration: Y5 GEE, Chassis Number: 4453913, Transmission Type: Manual, Body Type: 18 Ton Curtainside, Colour: KMs: First Registered: 01/06/2001, Description: Additional Specification: This vehicle is available for sale now in Lilongwe Malawi, Please call / watts app Sales contacts, Harry Ngoma 00265994900 002659949...(click to reveal full phone number) 008 (Malawi), Chris Matamula 07440305768 074403057...(click to reveal full phone number) )