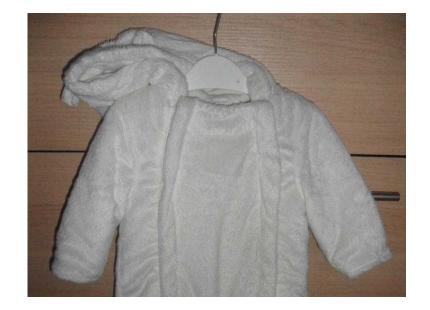

## **Baby Snowsuit (3 GBP)**

Location **East of England, Cambridgeshire** https://www.freeadsz.co.uk/x-425735-z

Cream baby snowsuit in Newborn size, with zip fastening and hood. Suitable for boy or

| 機機 | Bat                    | by           | Snowsuit |
|----|------------------------|--------------|----------|
|    | https://www.fi<br>35-z | reeadsz.co.u | k/x-4257 |
|    | Bat                    | by           | Snowsuit |
|    | https://www.fi<br>35-z | reeadsz.co.u | k/x-4257 |
|    | Bat                    | by           | Snowsuit |
|    | https://www.fi<br>35-z | reeadsz.co.u | k/x-4257 |
|    | Bal                    | by S         | Snowsuit |
|    | https://www.fi<br>35-z | reeadsz.co.u | k/x-4257 |
|    | Bat                    | у            | Snowsuit |
|    | https://www.fi<br>35-z | reeadsz.co.u | k/x-4257 |
|    | Bat                    | by           | Snowsuit |
|    | https://www.fi<br>35-z | reeadsz.co.u | k/x-4257 |
|    | Bat                    | by           | Snowsuit |
|    | https://www.fi<br>35-z | reeadsz.co.u | k/x-4257 |
|    | Bat                    | by<br>S      | Snowsuit |
|    | https://www.fi<br>35-z | reeadsz.co.u | k/x-4257 |
|    | Bat                    | by           | Snowsuit |
|    | https://www.fi         | reeadsz.co.u | k/x-4257 |
|    | Bat                    | by           | Snowsuit |
|    | https://www.fi<br>35-z | reeadsz.co.u | k/x-4257 |