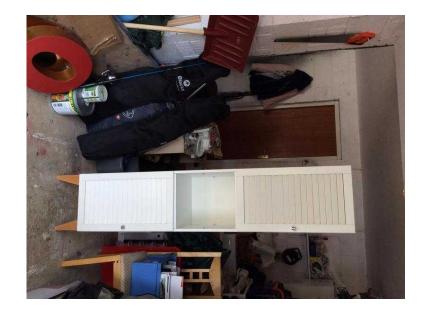

## IKEA bathroom cabinet (25 GBP)

回路线 回

回網費回

回绕和回

Location **South East, East Sussex** https://www.freeadsz.co.uk/x-425757-z

IKEA tall slim bathroom cabinet ,white plenty of storage ,glass shelves height 185cms width. 36 cms doors are reversible;