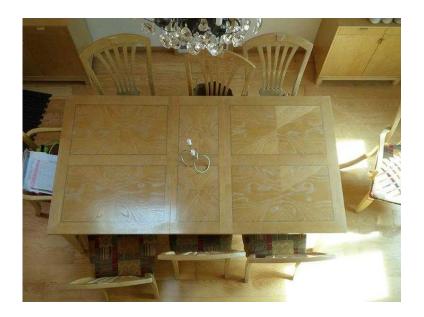

## Large dining table and 8 chairs BRILLIANT BARGAIN (250 GBP)

South East, East Sussex Location https://www.freeadsz.co.uk/x-425759-z

NEED THIS GONE as new table being delivered next week. Large extending family dining table with two end chairs with arms and 6 other chairs. 161cms long x 106 width, has two extension pieces that measure 38 cms each. so in total it can be extended to 237 cms. In good condition, table top has a couple of marks on it could probably do with a revarnish. Buyer.