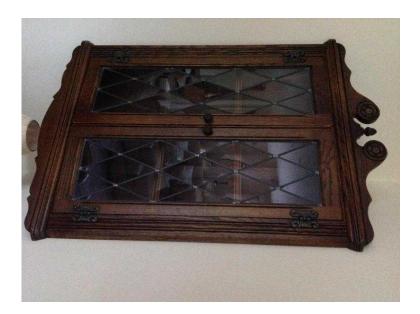

## **Old Charm display cabinet (50 GBP)**

Location South East, East Sussex https://www.freeadsz.co.uk/x-425762-z

Genuine Old Charm wall mounted corner display unit by Wood Bros. Solid oak, leaded light glass doors. Excellent condition. width 66.5cms height 100