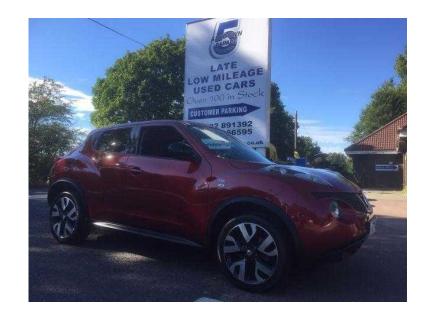

## Nissan Juke 2014 (9,495 GBP)

Location London, London https://www.freeadsz.co.uk/x-425817-z

Year: 2014 (14), Colour: RED, Transmission: Manual, Doors: 5, Engine Size: 1.6, Fuel Type: Petrol, Mileage:

|     | Nissan                    | Juke        | 2014  |
|-----|---------------------------|-------------|-------|
|     | https://www.freea<br>17-z | dsz.co.uk/x | -4258 |
|     | Nissan                    | Juke        | 2014  |
|     | https://www.freea<br>17-z | dsz.co.uk/x | -4258 |
|     | Nissan                    | Juke        | 2014  |
|     | https://www.freea<br>17-z | dsz.co.uk/x | -4258 |
|     | Nissan                    | Juke        | 2014  |
|     | https://www.freea<br>17-z | dsz.co.uk/x | -4258 |
|     | Nissan                    | Juke        | 2014  |
|     | https://www.freea<br>17-z | dsz.co.uk/x | -4258 |
| 製料を | Nissan                    | Juke        | 2014  |
|     | https://www.freea         | dsz.co.uk/x | -4258 |
|     | Nissan                    | Juke        | 2014  |
|     | https://www.freea         | dsz.co.uk/x | -4258 |
|     | Nissan                    | Juke        | 2014  |
|     | https://www.freea<br>17-z | dsz.co.uk/x | -4258 |
|     | Nissan                    | Juke        | 2014  |
|     | https://www.freea         | dsz.co.uk/x | -4258 |
|     | Nissan                    | Juke        | 2014  |
|     | https://www.freea<br>17-z | dsz.co.uk/x | -4258 |