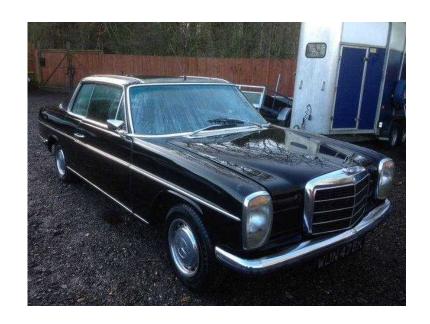

## Mercedes-Benz 250 1972 (1,999 GBP)

同學是同

Location London, London https://www.freeadsz.co.uk/x-425821-z

同类以同

PURCHASED 5 YEARS AGO WITH A VIEW TO FIX UP NEVER GOT THE CHANCE WAS RUNNING AND DRIVING WHEN PARKED NEEDS WELDING AND RESTORATION BLACK, PLEASE CALL FOR MORE DETAILS VIEWING 7 DAYS UNTIL LATE INSPECTIONS WELCOME DEALER FACILITIES £1,999, This is an imported