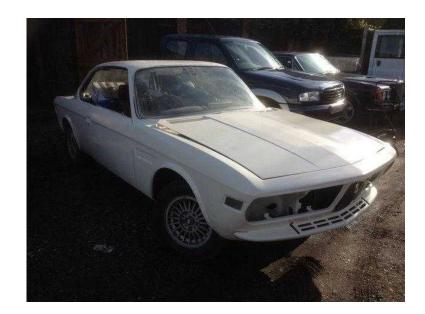

## BMW 2002 1973 (9,999 GBP)

同多数同

Location London, London https://www.freeadsz.co.uk/x-425822-z

RESTORATION PROJECT WHITE, THE CAR WAS IN RUNNING ORDER AND STRIPPED BACK TO DO THE BODYWORK FROM SCRATCH SOME PREP WORK HAS BEEN DONE BUT WE ARE SELLING IT AS A FULL RESORATION. ENGINE WAS RUNNING AND IT WAS A DRIVING CAR PRE 2012 WHEN IT WAS PARKED. THESE ARE ARGUABLY THE PRETTIEST BMWS EVER MADE AND PRICES ARE GOIN UP SO EVEN IN THIS CONDITION ITS AN INVESTMENT. WITH TIME AND MONEY THIS CAR WOULD BE WORTH A SMALL FORTUNE. PLEASE CALL FOR MORE DETAILS AND PICS. THANKS, PLEASE CALL FOR MORE DETAILS VIEWING 7 DAYS UNTIL LATE INSPECTIONS WELCOME DEALER FACILITIES £9