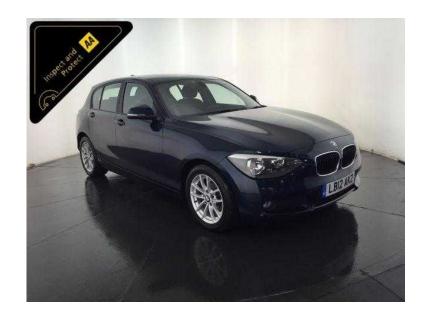

## **BMW 1 Series 2012 (7,500 GBP)**

网络沙田

Location **East Midlands, Leicestershire** https://www.freeadsz.co.uk/x-425833-z

Metallic Blue, AA INSPECTED PLUS AA 3 MONTH WARRANTY, 1 owner, Next MOT due 16/06/2017, Last serviced on 29/04/2016 at 93,815 miles, Service history, 5 seats, Bmw Main Dealer Service History, 143 BHP, 12 Months Road Tax Is £30, The Specification Includes: 16" Alloy Wheels, Front And Rear Parking Sensors, Stop/Start Technology, Key-Less Go, Air Conditioning, Digital Display, Cd/Dab Stereo System, Bluetooth, Sport / Eco Pro Vehicle Dynamic Modes, 6 Speed Manual Gearbox, Value Financing Options Available, Great Value, Fixed Prices. £7,500 p/x welcome Air Conditioning,