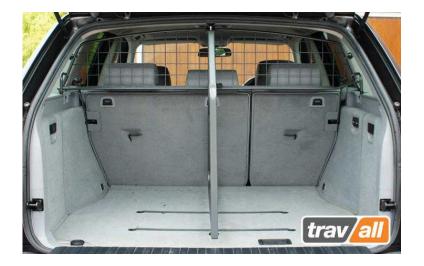

## Custom Made Dog Guard for BMW X5 2000 to 2006 (85 GBP)

Location **South East, West Sussex** https://www.freeadsz.co.uk/x-425844-z

This BMW X5 dog guard is ideal for a safe and secure boot area in the vehicle and is a vehicle specific fit. It will stop dogs jumping over seats, increase passenger safety and maximise the full storage capacity of your boot safely. It comes with a separate boot divider to keep your pet away from other luggage. As a vehicle specific fit, these guards are designed to be non-rattle, will mount using existing vehicle attachments. Virtually as new and cost £214.00. BMW X5 boot mat included in.