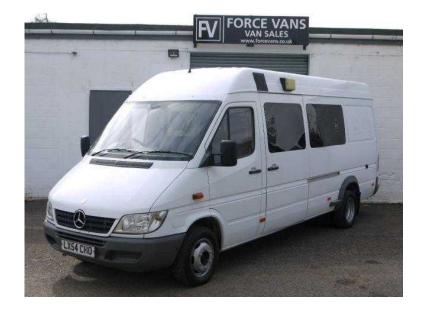

## **Mercedes-Benz Sprinter (5,995 GBP)**

Location **South East, Buckinghamshire** https://www.freeadsz.co.uk/x-425891-z

TOP OF THE RANGE SPEC SPRINTER 416CDI LONG WHEEL BASE TWIN REAR WHEEL. 3 months warranty, Grey Cloth interior, 4x2, Long wheel-base, ABS, Air conditioning, Day cab, High roof, Immobiliser, LWB, PAS, Rear parking aid, Side loading door, Remote central locking, Solid WHITE, It would make an ideal camper conversion van, fully insulated and lined with a night heater. Lined heavy duty floor, lights inside and out, fans the lot! In gleaming Arctic White. 1 owner from new. With such extras as, Night-heater. Power Steering. Roof vent. Slide Side Door. 2.7 Turbo Chain Driven Rear Wheel Drive Engine. Hand Rails. Full seat belts on every seat. Fully insulated and lined Walls And Ceiling. Full Fold Back Rear Doors That Fold Flat To The Side OF The Van. Side Heavy Tinted Windows. Rear Strip Lights. Rear Storage shelves. Lined Heavy Duty Floor. X 7 Rear Seats with Built In Belts. Multi Functional Movement Drivers Seat. Head light Adjustment. Auto Gear Box. Big Heavy Duty Rear step. Abs. Shatter Proof Perspex side windows. Rev counter. Roof Fans. Drivers Air Bag. Head rests. New Style trim. And The List Just Goes Onâ€l (please note the rear electrics have been disconnected as all police vans when they take there equipment off.), You can see by looking and driving this van that it's been looked after to the top standards and still drives really very well as it should. It also provides lot's of power from Desired 2.7 Turbo Diesel engine and is cheap to maintain and is good on Diesel. This Mercedes is direct from the Police Authority which is such a good thing as what you are getting is a van that has no bad history. The Police service and maintain their vans themselves at and between regular intervals. PLEASE CALL TO VIEW OR FOR MORE INFO FORCEVANS.CO.UK BUY FROM THE UK'S BIGGEST EX POLICE VAN DEALER! £5.995 +VAT