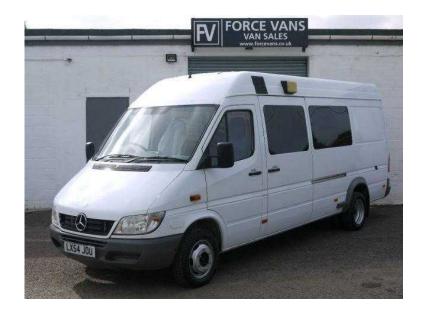

## **Mercedes-Benz Sprinter (5,995 GBP)**

Location **South East, Buckinghamshire** https://www.freeadsz.co.uk/x-425892-z

TOP OF THE RANGE SPEC SPRINTER 416CDI LONG WHEEL BASE TWIN REAR WHEEL. 3 months warranty, Grey Cloth interior, 4x2, Long wheel-base, ABS, Air conditioning, Day cab, Drivers airbag, High roof, Immobiliser, LWB, PAS, Remote central locking, Rear parking aid, Side loading door. Solid WHITE, It would make an ideal camper conversion van, fully insulated and lined with a night heater. Lined heavy duty floor, lights inside and out, fans the lot! In gleaming Arctic White. 1 owner from new. With such extras as, Night-heater. Power Steering. Roof vent. Slide Side Door. 2.7 Turbo Chain Driven Rear Wheel Drive Engine. Hand Rails. Full seat belts on every seat. Fully insulated and lined Walls And Ceiling. Full Fold Back Rear Doors That Fold Flat To The Side OF The Van. Side Heavy Tinted Windows. Rear Strip Lights. Rear Storage shelves. Lined Heavy Duty Floor. X 7 Rear Seats with Built In Belts. Multi Functional Movement Drivers Seat. Head light Adjustment. Auto Gear Box. Big Heavy Duty Rear step. Abs. Shatter Proof Perspex side windows. Rev counter. Roof Fans. Drivers Air Bag. Head rests. New Style trim. And The List Just Goes Onâ€l (please note the rear electrics have been disconnected as all police vans when they take there equipment off.), You can see by looking and driving this van that it's been looked after to the top standards and still drives really very well as it should. It also provides lot's of power from Desired 2.7 Turbo Diesel engine and is cheap to maintain and is good on Diesel. This Mercedes is direct from the Police Authority which is such a good thing as what you are getting is a van that has no bad history. The Police service and maintain their vans themselves at and between regular intervals. PLEASE CALL TO VIEW OR FOR MORE INFO FORCEVANS.CO.UK BUY FROM THE UK'S BIGGEST EX POLICE VAN DEALER! £5.995 +VAT