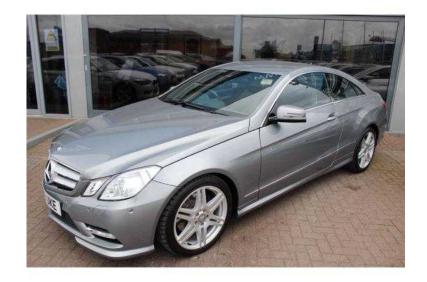

## Mercedes-Benz E Class 2013 (21,990 GBP)

Location **North, Cheshire** https://www.freeadsz.co.uk/x-425946-z

PALLADIUM SILVER MERCEDES E250 CDI SPORT HAVING COVERED 29000 MILES FROM NEW WITH 1 OWNER AND SERVICED AT 7K, 12K AND