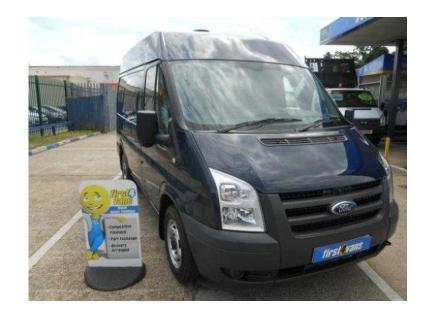

## Ford Transit 2010 (6,500 GBP)

Location London, London https://www.freeadsz.co.uk/x-425971-z

RARELY AVAILABLE IN DARK BLUE THIS TRANSIT IS IN EXCELLENT ORDER THROUGHOUT. COMES PLY LINED WITH A FACTORY BULKHEAD, PARKING SENSORS, ABS, PAS, REMOTE LOCKING, DEAD LOCKS, ELECTRIC WINDOWS, DUAL PASSENGER SEAT AND CD PLAYER. PLEASE CALL FOR MORE DETAILS.
ABS, Electric