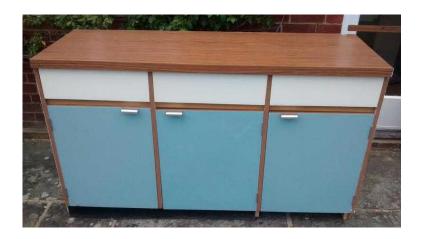

## Complete retrovintage Wrighton California Kitchen designed by Nigel Walters (650 GE

South East, Kent Location https://www.freeadsz.co.uk/x-425998-z

13 base units with Dresden Blue doors and White drawers and Natural Teak laminate work top, as follows: - 2 units each with single door with drawer and shelf (and a back on one of them) - 4 units with single door with drawer and shelf and above all of these 4, a double bowl, double drainer stainless steel sink - 1 L shaped corner unit with 2 doors, 2 drawers (and a back) - 1 unit with 2 doors, 2 drawers (and a back) - 1 unit with 3 doors, 3 drawers Original Wrighton brochure dated January 1965 showing all the units and their measurements. Only one owner. All base units in very good condition and the worktop and the double bowl, double drainer stainless steel sink are in excellent condition. Sturdy build. High quality gloss finish is very easy to keep clean. £650 for all 13 units (incl. double drainer, double sink bowls)