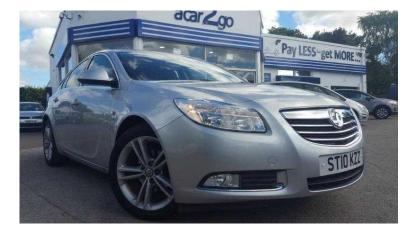

## Vauxhall Insignia 2010 (5,988 GBP)

East of England, Bedfordshire https://www.freeadsz.co.uk/x-426018-z

The stylists at Vauxhall really come up trumps with the design of the Insignia back in 2008 when it first launched onto UK roads. The cars sleek and smooth exterior helps to make the Insignia almost coupelike in its appearance. The SRI Comes with a Full Service History With 6 Stamps in the service book, Plus a Comprehensive Multi Point Check. This SRI model comes equipped with the 2.0 CDTi Diesel engine really does mean that the drive is impressive and the vehicle is not only strong but very frugal returning a maximum of 54.3 MPG, very impressive figures for such a luxury car. So how about comfort, well the Insignia has it in bucket loads! The interior is a place of pure relaxation with Electric adjusting Front Seats & Cruise Control offering up that extra bit of comfort and ease whilst eating up the motorway miles. Here at acar2go we always put more value into our cars and this Insignia is no exception. This is a very rare car and will not be on our forecourt for long. Remember acar2go....."Pay Less and Get More!" Finance is available