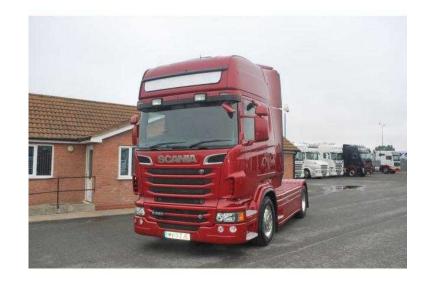

## **Scania R620 2013**

同数数间

Location Yorkshire and the Humber, North Humberside https://www.freeadsz.co.uk/x-426112-z

同类红面

2013 13 Plate Scania R620 Topline Griffin 4x2, Manual Gearbox, Retarder, Kitchen Pack, Full Air Suspension Including Front Axle, Durabrites, Good Tyres All Round, Full Chassis Infill, Illuminated Headboard, Rear Deflector Lights, Full Mot, 421000 Kms, Euro 5, Very Tidy...