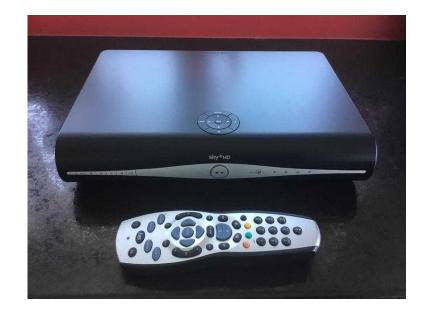

## Sky HD Box DRX890 (25 GBP)

Location **South East, East Sussex** https://www.freeadsz.co.uk/x-426161-z

Sky HD box 3 months old in perfect working order and as new condition including remote, hdmi cable and mains cable. Only selling as have now got Sky.