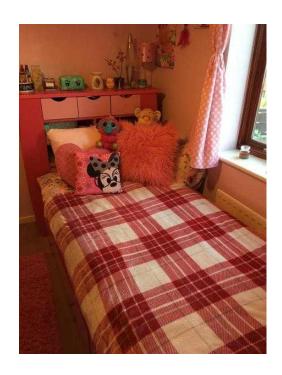

## Single bed frame (80 GBP)

Location **South East, Oxfordshire** https://www.freeadsz.co.uk/x-426221-z

Single bed with storage ,shelves and drawers in the headboard as well as underbed drawers. Dimensions H 120.4 W 115.4 Length 221.5 cm The bed comes without mattress and is in very good condition. Several scratches on the headboard. Price 80£ without mattress or 100£ with matress Location Oxford, Greater Leys. 07704410786 077044107...(click to reveal full phone)