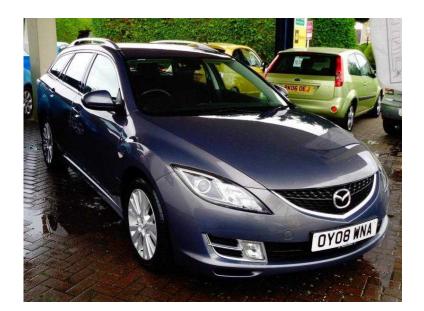

## Mazda Mazda6 2008 (4,995 GBP)

Location South East, Oxfordshire https://www.freeadsz.co.uk/x-426288-z

VERY SMART MAZDA 6 ESTATE WITH THE SUPER SMOOTH AUTOMATIC GEARBOX, IT HAS ELECTRIC WINDOWS, REMOTE CENTRAL LOCKING WITH 2 KEYS, ALLOY WHEELS, RADIO CD PLAYER, CRUISE CONTROL, IT WILL COME WITH A FRESH SERVICE AND A COMPREHENSIVE PARTS LABOUR WARRANTY BACKED BY THE