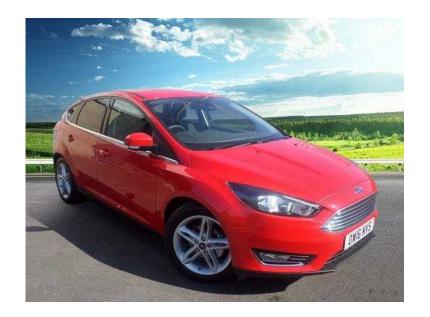

## Ford Focus 2016 (16,995 GBP)

Location **South East, Oxfordshire** https://www.freeadsz.co.uk/x-426302-z

Mileage 50 miles, Registered 2016, Registration OW16MVS, Fuel Type Petrol, Tax Band B, Tax Cost £20, Engine Size 1I, Fuel Consumption 60.1 mpg, Doors 5, Stock Number 6322755, Previous Owners N/A, Bodystyle Hatchback, Transmission Manual, Colour Red, Interior Trim C CHARC G, Exterior Colour