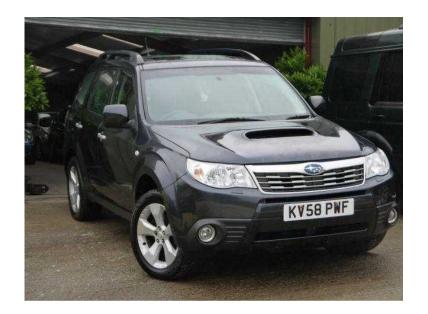

## Subaru Forester 2008 (7,750 GBP)

**South East, East Sussex** Location

https://www.freeadsz.co.uk/x-426402-z

Power: 146 Manufacturer: Subaru, Seats: 5 Model: Forester, Seller's Warranty Expiry Date: Months Type: Estate, Drive Side: Right-hand drive Doors: 5, Previous Owners: 2 Colour: Grey, Safety Features: Driver Airbag, Passenger Airbag, Side Airbags, Anti-Lock Brakes (ABS), Electronic Stability Program (ESP), Immobiliser, Safety Belt Pretensioners, Rear seat belts, 4-Wheel Drive, Alarm Metallic Paint: Yes, Exterior: Alloy Wheels Reg. Date: 31/10/2008, Interior/Comfort Options: Climate Control, Central Locking, Cruise Control, Electric heated seats, Electric Windows, Power-assisted Steering (PAS), Sunroof In-Car Audio: AM/FM Stereo, CD Player, CD Multichanger, Engine Size: 1,998 Service History: Yes,