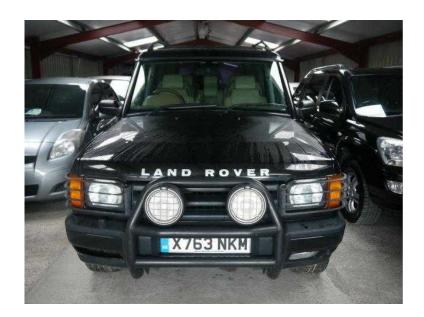

## Land Rover Discovery 2000 (3,995 GBP)

Location South East, East Sussex https://www.freeadsz.co.uk/x-426411-z

Fuel: Diesel Manufacturer: Land Rover, Power: 136 Model: Discovery, Seats: 5 Type: Estate, Seller's Warranty Expiry Date: Months Doors: 5, Drive Side: Right-hand drive Colour: Black, Safety Features: Driver Airbag, Passenger Airbag, Anti-Lock Brakes (ABS), Electronic Stability Program (ESP), Immobiliser, Safety Belt Pretensioners, Rear seat belts, 4-Wheel Drive, Alarm Metallic Paint: Yes, Exterior: Alloy Wheels, Tuning Reg. Date: 08/11/2000, Interior/Comfort Options: Air Conditioning, Climate Control, Central Locking, Leather Seats, Electric Adjustable Seats, Electric heated seats, Electric Windows, Power-assisted Steering (PAS), Sunroof In-Car Audio: AM/FM Stereo, CD Player, Premium Sound System, Engine Size: 2,495 Service History: Yes, MOT Expiry: 08/2017 V5 Document: Yes, Transmission: Automatic