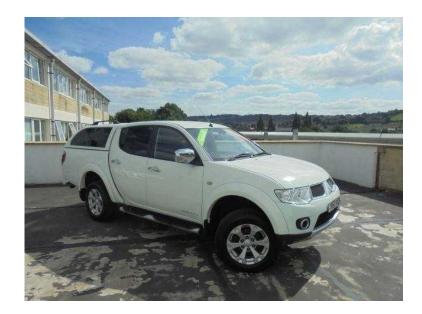

## Mitsubishi L200 2013 (15,995 GBP)

Location **South West, Somerset** https://www.freeadsz.co.uk/x-426414-z

Mileage 44,361 miles, Registered 2013, Registration VN63VOV, Fuel Type Diesel, Tax Band N/A, Tax Cost N/A, Engine Size 2.5I, Fuel Consumption 35.8 mpg, Doors N/A, Stock Number 6374400, Previous Owners N/A, Bodystyle Pick Up, Transmission Manual, Colour White, Interior Trim N/A, Exterior Colour